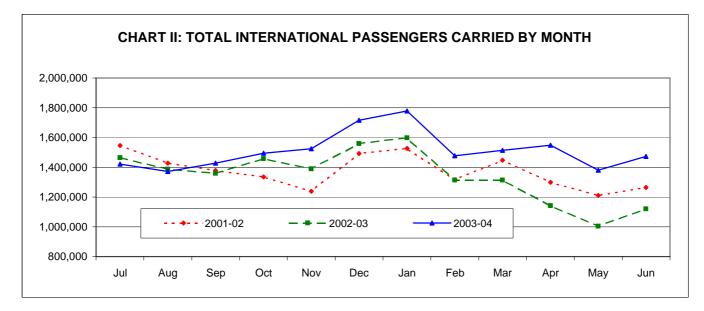

In 2003-04, month on month increases in passenger traffic commenced in September 2003 with record traffic levels registered in the months of November 2003 to June 2004 – highest level of traffic recorded when compared to the same month in any previous year. Chart II shows total passenger traffic by month for 2001-02, 2002-03 and 2003-04.