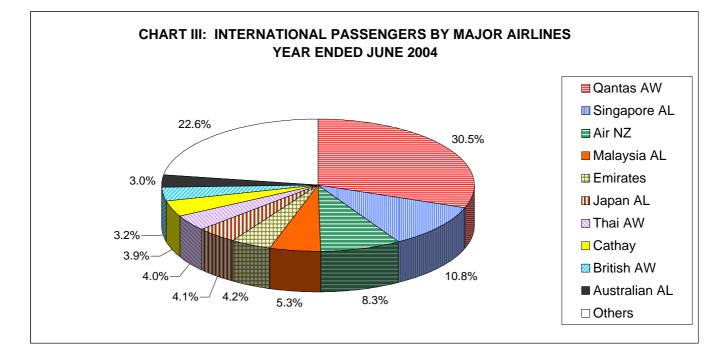

Chart III shows the passenger market shares for the top ten airlines for 2003-04. The top ten airlines accounted for 77.4% of the total market. Australian Airlines has replaced Freedom Air in the top ten airline list in 2003-04 when compared to 2002-03. Emirates has improved its ranking from ninth in 2002-03 to fifth in 2003-04 with a 4.2% share of the total market.

The Australian airline market share has decreased from 34.3% in 2002-03 to 33.6% in 2003-04. Qantas Airways' market share has decreased from 32.7% to 30.5% while it's wholly owned subsidiary Australian Airlines which commenced operations in October 2002 has increased its share from 1.6% to 3.0%.