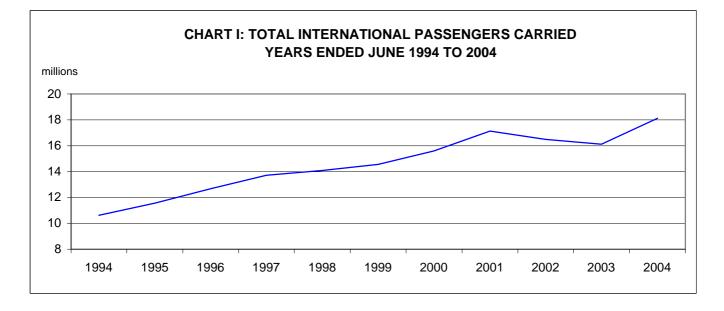

International scheduled passenger traffic in the year ended June 2004 was 18.131 million compared to 16.108 million in the year ended June 2003 – an increase of 12.6%.

Chart I shows total passenger traffic for the years ended June 1994 to 2004. Over this period, 2001-02 and 2002-03 were the only years that recorded a decrease in traffic compared to the previous year.

Passenger traffic in 2001-02 was affected by the terrorist attacks on the USA in September 2001 and the collapse of Ansett International (also in September 2001). Passenger traffic in 2002-03 was affected by the SARS crisis (April, May and June 2003 in particular) and the war in Iraq.